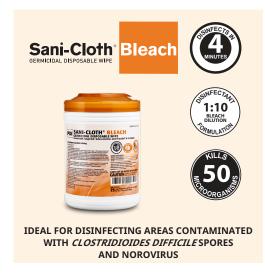

## \* Effective against Candida auris (C. auris).

"Kills SARS-CoV-2 (Coronavirus), the virus that causes COVID-19, on hard, nonporous surfaces excluding Easy Screen® wipes; ¹These 9 organisms are: Acinetobacter baumannii MDR (Multi-drug resistant), Enterobacter aerogenes, Enterobacter aerogenes MDR (Multi-drug Resistant), Enterococcus faecalis VRE (Vancomycin resistant enterococcus), Enterococcus faecaium MDR (Multidrug Resistant), New Delhi metallo-beta-lactamase-1 (NDM-1) producing Klebsiella pneumoniae (CRE – Carbapenem resistant Enterobacteriaceae), Pseudomonas aeruginosa, Staphylococcus aureus, Staphylococcus aureus (Methicillin Resistant) (MRSA); ²Market leadership claims based on 0 1 2021 Clarivate Data; ³Sani-Cloth® Plus Germicidal Disposable byte compares to competitor Quat/Low-Alcohol disinfectant products; \*Cleaning the screen of your mobile device with a wipe containing alcohol may reduce the lifespan of any anti-fingerprint coating. Please check your device manufacturer's cleaning instructions before using Easy Screen® wipes and all other PDI disinfectant products.