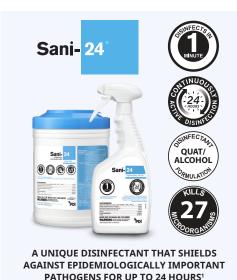

## \* Effective against Candida auris (C. auris).

"Kills SARS-CoV-2 (Coronavirus), the virus that causes COVID-19, on hard, nonporous surfaces excluding Easy Screen® wipes; ¹These 9 organisms are: Acinetobacter baumannii MDR (Multi-drug resistant), Enterobacter aerogenes, Enterobacter aerogenes MDR (Multi-drug Resistant), Enterococcus faecalis VRE (Vancomycin resistant enterococcus), Enterococcus faecaium MDR (Multidrug Resistant), New Delhi metallo-beta-lactamase-1 (NDM-1) producing Klebsiella pneumoniae (CRE – Carbapenem resistant Enterobacteriaceae), Pseudomonas aeruginosa, Staphylococcus aureus, Staphylococcus aureus (Methicillin Resistant) (MRSA); ²Market leadership claims based on 0 1 2021 Clarivate Data; ³Sani-Cloth® Plus Germicidal Disposable byte compares to competitor Quat/Low-Alcohol disinfectant products; \*Cleaning the screen of your mobile device with a wipe containing alcohol may reduce the lifespan of any anti-fingerprint coating. Please check your device manufacturer's cleaning instructions before using Easy Screen® wipes and all other PDI disinfectant products.