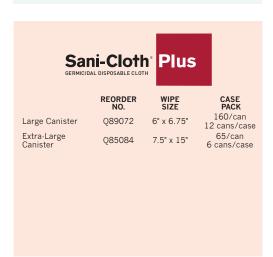

## \* Effective against Candida auris (C. auris).

"Kills SARS-CoV-2 (Coronavirus), the virus that causes COVID-19, on hard, nonporous surfaces excluding Easy Screen® wipes; ¹These 9 organisms are: Acinetobacter baumannii MDR (Multi-drug resistant), Enterobacter aerogenes, Enterobacter aerogenes MDR (Multi-drug Resistant), Enterococcus faecalis VRE (Vancomycin resistant enterococcus), Enterococcus faecaium MDR (Multidrug Resistant), New Delhi metallo-beta-lactamase-1 (NDM-1) producing Klebsiella pneumoniae (CRE – Carbapenem resistant Enterobacteriaceae), Pseudomonas aeruginosa, Staphylococcus aureus, Staphylococcus aureus (Methicillin Resistant) (MRSA); ²Market leadership claims based on 0 1 2021 Clarivate Data; ³Sani-Cloth® Plus Germicidal Disposable byte compares to competitor Quat/Low-Alcohol disinfectant products; \*Cleaning the screen of your mobile device with a wipe containing alcohol may reduce the lifespan of any anti-fingerprint coating. Please check your device manufacturer's cleaning instructions before using Easy Screen® wipes and all other PDI disinfectant products.