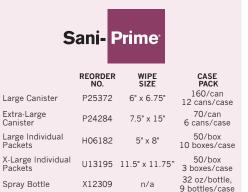

DR (Multi-drug Resistant), Enterococcus faecalis VRE (Vancomycin resistant enterococcus), Enterococcus faecaium MDR (Multidrug Resistant), New Delhi metallo-beta-lactamase-1 (NDM-1) producing Klebsiella pneumoniae (CRE – Carbapenem resistant Enterobacteriaceae), Pseudomonas aeruginosa, Staphylococcus aureus, Staphylococcus aureus (Methicillin Resistant) (MRSA); ²Market leadership claims based on 0 1 2021 Clarivate Data; ³Sani-Cloth® Plus Germicidal Disposable byte compares to competitor Quat/Low-Alcohol disinfectant products; \*Cleaning the screen of your mobile device with a wipe containing alcohol may reduce the lifespan of any anti-fingerprint coating. Please check your device manufacturer's cleaning instructions before using Easy Screen® wipes and all other PDI disinfectant products.





| Sani-HyPerCide          |                |              |                                |
|-------------------------|----------------|--------------|--------------------------------|
|                         | REORDER<br>NO. | WIPE<br>SIZE | CASE<br>PACK                   |
| Large Canister          | P27372         | 6" x 6.75"   | 160/can<br>12 cans/case        |
| Extra-Large<br>Canister | P26584         | 7.5" x 15"   | 65/can<br>6 cans/case          |
| Spray Bottle            | X13109         | n/a          | 32 oz/bottle<br>9 bottles/case |
|                         |                |              |                                |
|                         |                |              |                                |











## Educational and point-of-care accessor