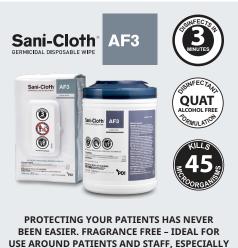

## \* Effective against Candida auris (C. auris).

"Kills SARS-CoV-2 (Coronavirus), the virus that causes COVID-19, on hard, nonporous surfaces excluding Easy Screen® wipes; ¹These 9 organisms are: Acinetobacter baumannii MDR (Multi-drug resistant), Enterobacter aerogenes, Enterobacter aerogenes MDR (Multi-drug Resistant), Enterococcus faecalis VRE (Vancomycin resistant enterococcus), Enterococcus faecaium MDR (Multidrug Resistant), New Delhi metallo-beta-lactamase-1 (NDM-1) producing Klebsiella pneumoniae (CRE – Carbapenem resistant Enterobacteriaceae), Pseudomonas aeruginosa, Staphylococcus aureus, Staphylococcus aureus (Methicillin Resistant) (MRSA); ²Market leadership claims based on 0 1 2021 Clarivate Data; ³Sani-Cloth® Plus Germicidal Disposable byte compares to competitor Quat/Low-Alcohol disinfectant products; \*Cleaning the screen of your mobile device with a wipe containing alcohol may reduce the lifespan of any anti-fingerprint coating. Please check your device manufacturer's cleaning instructions before using Easy Screen® wipes and all other PDI disinfectant products.