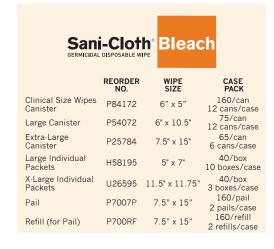

## \* Effective against Candida auris (C. auris).

"Kills SARS-CoV-2 (Coronavirus), the virus that causes COVID-19, on hard, nonporous surfaces excluding Easy Screen® wipes; ¹These 9 organisms are: Acinetobacter baumannii MDR (Multi-drug resistant), Enterobacter aerogenes, Enterobacter aerogenes MDR (Multi-drug Resistant), Enterococcus faecalis VRE (Vancomycin resistant enterococcus), Enterococcus faecaium MDR (Multidrug Resistant), New Delhi metallo-beta-lactamase-1 (NDM-1) producing Klebsiella pneumoniae (CRE – Carbapenem resistant Enterobacteriaceae), Pseudomonas aeruginosa, Staphylococcus aureus, Staphylococcus aureus (Methicillin Resistant) (MRSA); ²Market leadership claims based on 0 1 2021 Clarivate Data; ³Sani-Cloth® Plus Germicidal Disposable byte compares to competitor Quat/Low-Alcohol disinfectant products; \*Cleaning the screen of your mobile device with a wipe containing alcohol may reduce the lifespan of any anti-fingerprint coating. Please check your device manufacturer's cleaning instructions before using Easy Screen® wipes and all other PDI disinfectant products.