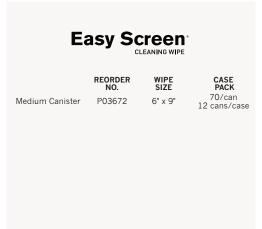

## \* Effective against Candida auris (C. auris).

"Kills SARS-CoV-2 (Coronavirus), the virus that causes COVID-19, on hard, nonporous surfaces excluding Easy Screen® wipes; ¹These 9 organisms are: Acinetobacter baumannii MDR (Multi-drug resistant), Enterobacter aerogenes, Enterobacter aerogenes MDR (Multi-drug Resistant), Enterococcus faecalis VRE (Vancomycin resistant enterococcus), Enterococcus faecaium MDR (Multidrug Resistant), New Delhi metallo-beta-lactamase-1 (NDM-1) producing Klebsiella pneumoniae (CRE – Carbapenem resistant Enterobacteriaceae), Pseudomonas aeruginosa, Staphylococcus aureus, Staphylococcus aureus (Methicillin Resistant) (MRSA); ²Market leadership claims based on 0 1 2021 Clarivate Data; ³Sani-Cloth® Plus Germicidal Disposable byte compares to competitor Quat/Low-Alcohol disinfectant products; \*Cleaning the screen of your mobile device with a wipe containing alcohol may reduce the lifespan of any anti-fingerprint coating. Please check your device manufacturer's cleaning instructions before using Easy Screen® wipes and all other PDI disinfectant products.