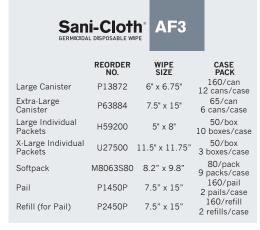

## \* Effective against Candida auris (C. auris).

"Kills SARS-CoV-2 (Coronavirus), the virus that causes COVID-19, on hard, nonporous surfaces excluding Easy Screen® wipes; ¹These 9 organisms are: Acinetobacter baumannii MDR (Multi-drug resistant), Enterobacter aerogenes, Enterobacter aerogenes MDR (Multi-drug Resistant), Enterococcus faecalis VRE (Vancomycin resistant enterococcus), Enterococcus faecaium MDR (Multidrug Resistant), New Delhi metallo-beta-lactamase-1 (NDM-1) producing Klebsiella pneumoniae (CRE – Carbapenem resistant Enterobacteriaceae), Pseudomonas aeruginosa, Staphylococcus aureus, Staphylococcus aureus (Methicillin Resistant) (MRSA); ²Market leadership claims based on 0 1 2021 Clarivate Data; ³Sani-Cloth® Plus Germicidal Disposable byte compares to competitor Quat/Low-Alcohol disinfectant products; \*Cleaning the screen of your mobile device with a wipe containing alcohol may reduce the lifespan of any anti-fingerprint coating. Please check your device manufacturer's cleaning instructions before using Easy Screen® wipes and all other PDI disinfectant products.