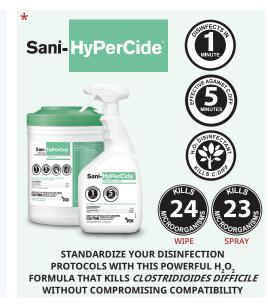

| Sani-HyPerCide          |                |              |                                |
|-------------------------|----------------|--------------|--------------------------------|
|                         | REORDER<br>NO. | WIPE<br>SIZE | CASE<br>PACK                   |
| Large Canister          | P27372         | 6" x 6.75"   | 160/can<br>12 cans/case        |
| Extra-Large<br>Canister | P26584         | 7.5" x 15"   | 65/can<br>6 cans/case          |
| Spray Bottle            | X13109         | n/a          | 32 oz/bottle<br>9 bottles/case |
|                         |                |              |                                |
|                         |                |              |                                |