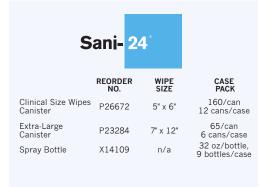

(Multi-drug Resistant), Enterococcus faecalis VRE (Vancomycin resistant enterococcus), Enterococcus faecaium MDR (Multidrug Resistant), New Delhi metallo-beta-lactamase-1 (NDM-1) producing Klebsiella pneumoniae (CRE – Carbapenem resistant Enterobacteriaceae), Pseudomonas aeruginosa, Staphylococcus aureus, Staphylococcus aureus (Methicillin Resistant) (MRSA); ²Market leadership claims based on 0 1 2021 Clarivate Data; ³Sani-Cloth® Plus Germicidal Disposable byte compares to competitor Quat/Low-Alcohol disinfectant products; \*Cleaning the screen of your mobile device with a wipe containing alcohol may reduce the lifespan of any anti-fingerprint coating. Please check your device manufacturer's cleaning instructions before using Easy Screen® wipes and all other PDI disinfectant products.





| Sani-HyPerCide          |                |              |                                |
|-------------------------|----------------|--------------|--------------------------------|
|                         | REORDER<br>NO. | WIPE<br>SIZE | CASE<br>PACK                   |
| Large Canister          | P27372         | 6" x 6.75"   | 160/can<br>12 cans/case        |
| Extra-Large<br>Canister | P26584         | 7.5" x 15"   | 65/can<br>6 cans/case          |
| Spray Bottle            | X13109         | n/a          | 32 oz/bottle<br>9 bottles/case |
|                         |                |              |                                |
|                         |                |              |                                |











## Educational and point-of-care accessorie