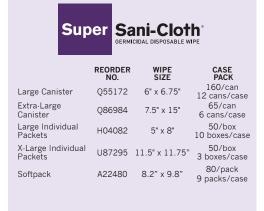

n® wipes and all other PDI disinfectant products.





| Sani-HyPerCide          |                |              |                                |
|-------------------------|----------------|--------------|--------------------------------|
|                         | REORDER<br>NO. | WIPE<br>SIZE | CASE<br>PACK                   |
| Large Canister          | P27372         | 6" x 6.75"   | 160/can<br>12 cans/case        |
| Extra-Large<br>Canister | P26584         | 7.5" x 15"   | 65/can<br>6 cans/case          |
| Spray Bottle            | X13109         | n/a          | 32 oz/bottle<br>9 bottles/case |
|                         |                |              |                                |
|                         |                |              |                                |











## Educational and point-of-care accessories.

Developed to assist yiou in facility protocol compliance.



**PDI Sani-Bracket®** for wall/pole mounting of a canister



Sani-Canister Caddy® for placement on flat surfaces (bilingual)







Sani-TAG® Equipment ID System for identification of equipment to ensure the proper wipe is used on a particular piece of equipment



Educational Wall Charts and signage (bilingual)



## For more information contact your local PDI representative.