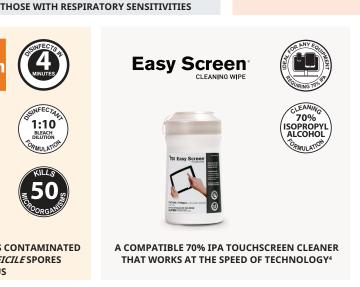

## \* Effective against Candida auris (C. auris).

"Kills SARS-CoV-2 (Coronavirus), the virus that causes COVID-19, on hard, nonporous surfaces excluding Easy Screen® wipes; ¹These 9 organisms are: Acinetobacter baumannii MDR (Multi-drug resistant), Enterobacter aerogenes, Enterobacter aerogenes MDR (Multi-drug Resistant), Enterococcus faecalis VRE (Vancomycin resistant enterococcus), Enterococcus faecaium MDR (Multidrug Resistant), New Delhi metallo-beta-lactamase-1 (NDM-1) producing Klebsiella pneumoniae (CRE – Carbapenem resistant Enterobacteriaceae), Pseudomonas aeruginosa, Staphylococcus aureus, Staphylococcus aureus (Methicillin Resistant) (MRSA); ²Market leadership claims based on 0 1 2021 Clarivate Data; ³Sani-Cloth® Plus Germicidal Disposable byte compares to competitor Quat/Low-Alcohol disinfectant products; \*Cleaning the screen of your mobile device with a wipe containing alcohol may reduce the lifespan of any anti-fingerprint coating. Please check your device manufacturer's cleaning instructions before using Easy Screen® wipes and all other PDI disinfectant products.