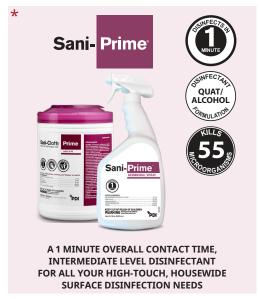

## \* Effective against Candida auris (C. auris).

"Kills SARS-CoV-2 (Coronavirus), the virus that causes COVID-19, on hard, nonporous surfaces excluding Easy Screen® wipes; ¹These 9 organisms are: Acinetobacter baumannii MDR (Multi-drug resistant), Enterobacter aerogenes, Enterobacter aerogenes MDR (Multi-drug Resistant), Enterococcus faecalis VRE (Vancomycin resistant enterococcus), Enterococcus faecaium MDR (Multidrug Resistant), New Delhi metallo-beta-lactamase-1 (NDM-1) producing Klebsiella pneumoniae (CRE – Carbapenem resistant Enterobacteriaceae), Pseudomonas aeruginosa, Staphylococcus aureus, Staphylococcus aureus (Methicillin Resistant) (MRSA); ²Market leadership claims based on 0 1 2021 Clarivate Data; ³Sani-Cloth® Plus Germicidal Disposable byte compares to competitor Quat/Low-Alcohol disinfectant products; \*Cleaning the screen of your mobile device with a wipe containing alcohol may reduce the lifespan of any anti-fingerprint coating. Please check your device manufacturer's cleaning instructions before using Easy Screen® wipes and all other PDI disinfectant products.