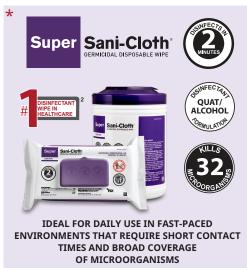

## \* Effective against Candida auris (C. auris).

"Kills SARS-CoV-2 (Coronavirus), the virus that causes COVID-19, on hard, nonporous surfaces excluding Easy Screen® wipes; ¹These 9 organisms are: Acinetobacter baumannii MDR (Multi-drug resistant), Enterobacter aerogenes, Enterobacter aerogenes MDR (Multi-drug Resistant), Enterococcus faecalis VRE (Vancomycin resistant enterococcus), Enterococcus faecaium MDR (Multidrug Resistant), New Delhi metallo-beta-lactamase-1 (NDM-1) producing Klebsiella pneumoniae (CRE – Carbapenem resistant Enterobacteriaceae), Pseudomonas aeruginosa, Staphylococcus aureus, Staphylococcus aureus (Methicillin Resistant) (MRSA); ²Market leadership claims based on 0 1 2021 Clarivate Data; ³Sani-Cloth® Plus Germicidal Disposable byte compares to competitor Quat/Low-Alcohol disinfectant products; \*Cleaning the screen of your mobile device with a wipe containing alcohol may reduce the lifespan of any anti-fingerprint coating. Please check your device manufacturer's cleaning instructions before using Easy Screen® wipes and all other PDI disinfectant products.