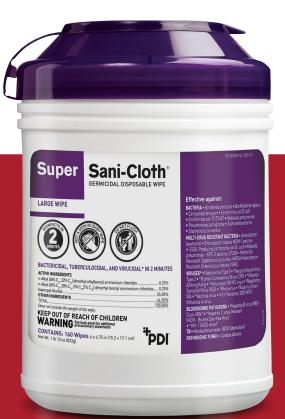

## PRODUCT SPOTLIGHT

Super Sani-Cloth® Germicidal Wipes is the #1 Surface Disinfectant Product in US Hospitals, and Formulated with Compatibility in Mind

- Super Sani-Cloth has a neutral pH which helps minimize equipment incompatibilities
- Effective against 30 microorganisms in 2 minutes